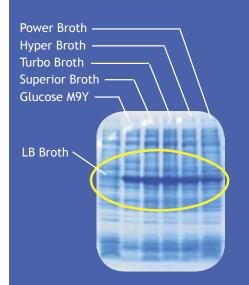

## LypA Media Screen gel.

From left to right, total protein obtained from cells grown in industry standard LB Broth and Athena's unique formulas: Glucose M9Y, Superior Broth, Turbo Broth, Hyper Broth and Power Broth.